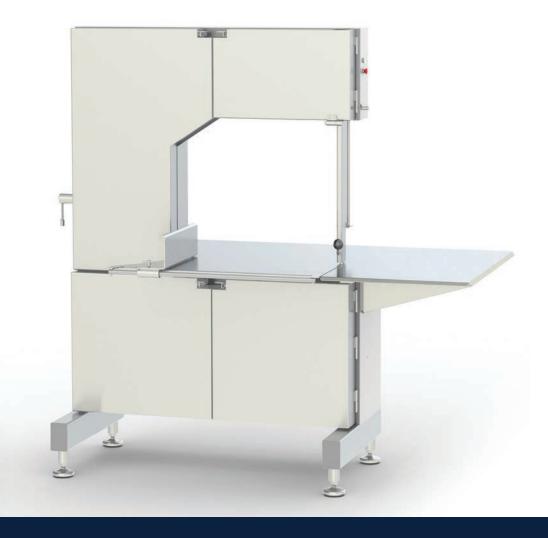

## Viking 3-Wheel 8000 Bandsaw

The new Viking 3 Wheel 8000 Bandsaw is a proven heavy duty machine, designed with special robustness for large processing facilities in the meat & fish industries for easy operation procedures.

Unique to Viking Bandsaws are the recessed doors and flat-mounted wheel, which will prevent debris build up - making cleaning easier and no recess under the table for cuts or dust to hide for a thorough clean.

- Robust 18/10 stainless steel construction
- Stainless steel pulleys 400Ø with double flap
- Automatic process of tension control
- Safety brake to stop the blade under 4 seconds
- On-off switch with emergency stop button, IP69
- Safety device when opening door
- No volt release system
- Detachable cleaners for easy cleaning, without the use of tools
- Easy cleaning with pressure water
- Manufacturing of table on the right or left hand side