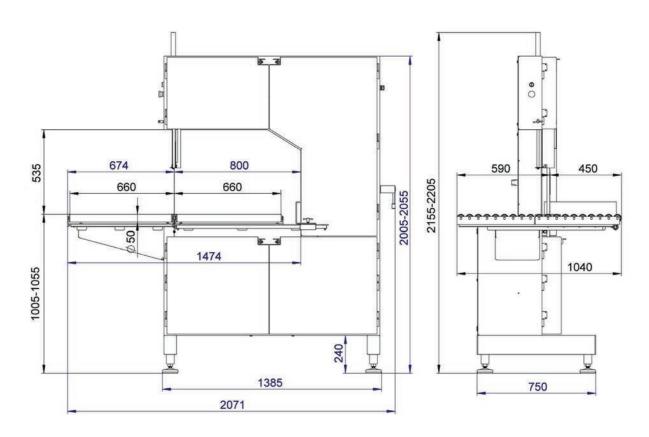

## Standard Technical Specifications

| Model                           | 8000                        |
|---------------------------------|-----------------------------|
| Cutting Space (W x H)           | 800 x 600mm                 |
| Blade Length                    | 4440mm                      |
| External Dimensions (W x L x H) | 2071 x 750 x 2205mm         |
| Power                           | 400V 3 Phase                |
| Pulleys                         | 400mmØ                      |
|                                 | Stainless Steel, double rim |

## Measurements