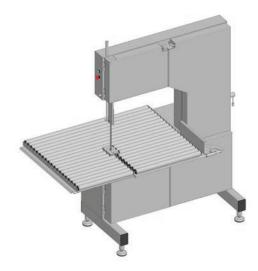

## **Rollers Options**

Option 1: All rollers in the same direction

Option 2: Rollers in two different direcstion