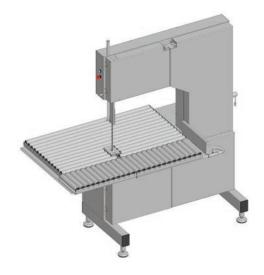

## Viking 3-Wheel 8000 Bandsaw

The new Viking 3 Wheel 8000 Bandsaw is a proven heavy duty machine, designed with special robustness for large processing facilities in the meat & fish industries for easy operation procedures.

Unique to Viking Bandsaws are the recessed doors and flat-mounted wheel, which will prevent debris build up - making cleaning easier and no recess under the table for cuts or dust to hide for a thorough clean.

- Robust 18/10 stainless steel construction
- Stainless steel pulleys 400Ø with double flap
- Automatic process of tension control
- Safety brake to stop the blade under 4 seconds
- On-off switch with emergency stop button, IP69
- Safety device when opening door
- No volt release system
- Detachable cleaners for easy cleaning, without the use of tools
- Easy cleaning with pressure water
- Manufacturing of table on the right or left hand side