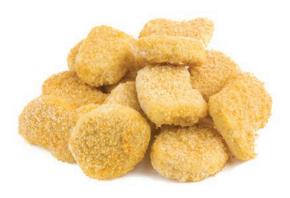

n schnitzels and meatballs.

This variable speed controlled machine incorporates removable parts for easy cleaning.

Gaser Batter Breading Machines are strong and mighty!



## Standard Technical Specifications

| Capacity          | up to 3000 pieces/hr | Variable Speed | 9 - 15m/min |
|-------------------|----------------------|----------------|-------------|
| Usable Belt Width | 150mm                | Power Supply   | 240V 10A    |
| Infeed Height     | 1020mm               | Outfeed Height | 840mm       |
|                   |                      |                |             |

**Dimensions** 1440 x 500 x 1100mm







Modifications made to the machine at time of purchase may change the technical specifications.



## **Applications**



Calamari Rings



Schnitzels



Fish Cakes



Nuggets