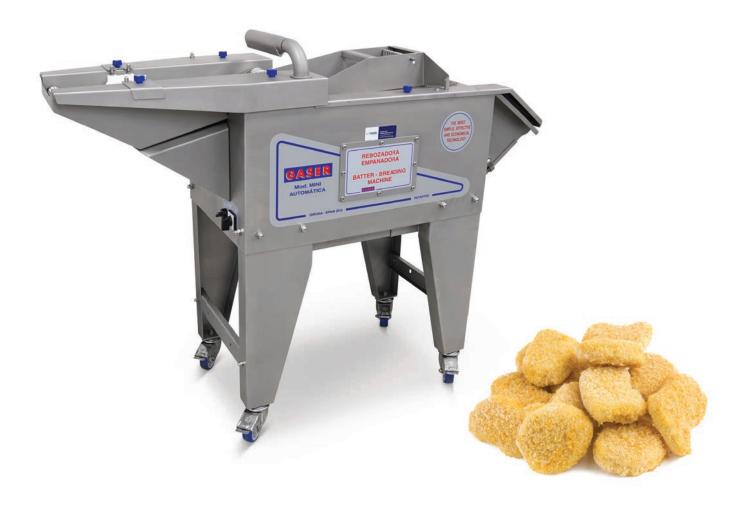

## Gaser Mini Crumbing Line

Designed to automatically batter and crumb a full range of products including hamburgers, chicken schnitzels and meatballs.

This variable speed controlled machine incorporates removable parts for easy cleaning.

Gaser Batter Breading Machines are strong and mighty!

## Standard Technical Specifications

| Capacity          | up to 3000 pieces/hr | Variable Speed | 9 - 15m/min |
|-------------------|----------------------|----------------|-------------|
| Usable Belt Width | 150mm                | Power Supply   | 240V 10A    |
| Infeed Height     | 1020mm               | Outfeed Height | 840mm       |
|                   |                      |                |             |