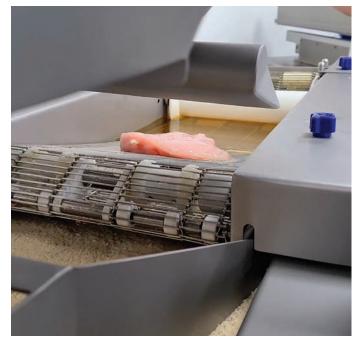

## Gaser Mini Crumbing Line

Designed to automatically batter and crumb a full range of products including hamburgers, chicken schnitzels and meatballs.

This variable speed controlled machine incorporates removable parts for easy cleaning.