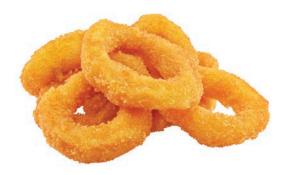

range of products including hamburgers, chicken schnitzels and meatballs.

This variable speed controlled machine incorporates removable parts for easy cleaning.

Gaser Batter Breading Machines are strong and mighty!



## Standard Technical Specifications

| Capacity          | up to 3000 pieces/hr | Variable Speed | 9 - 15m/min |
|-------------------|----------------------|----------------|-------------|
| Usable Belt Width | 150mm                | Power Supply   | 240V 10A    |
| Infeed Height     | 1020mm               | Outfeed Height | 840mm       |
|                   |                      |                |             |

**Dimensions** 1440 x 500 x 1100mm







Modifications made to the machine at time of purchase may change the technical specifications.



## **Applications**



Calamari Rings



Schnitzels



Fish Cakes



Nuggets