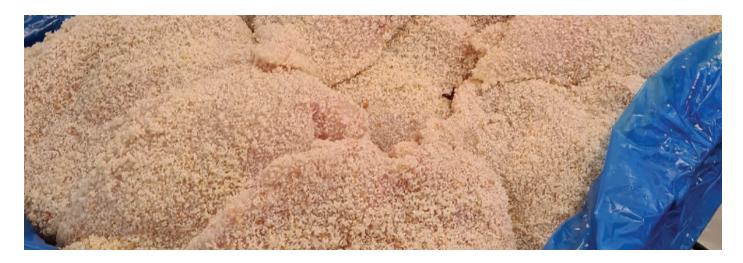

**VALUE ADDING** 

## Gaser Mini Crumbing Line



Designed to automatically batter and crumb a full range of products including hamburgers, chicken schnitzels and meatballs.

This variable speed controlled machine incorporates removable parts for easy cleaning.

Gaser Batter Breading Machines are strong and mighty!



## Standard Technical Specifications

| Capacity          | up to 3000 pieces/hr | Variable Speed | 9 - 15m/min |
|-------------------|----------------------|----------------|-------------|
| Usable Belt Width | 150mm                | Power Supply   | 240V 10A    |
| Infeed Height     | 1020mm               | Outfeed Height | 840mm       |
|                   |                      |                |             |

**Dimensions** 1440 x 500 x 1100mm







Modifications made to the machine at time of purchase may change the technical specifications.



## **Applications**



Calamari Rings



Schnitzels



Fish Cakes



Nuggets