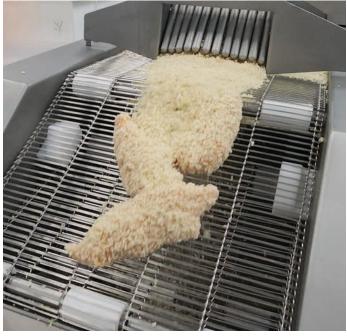

## Gaser Mini Crumbing Line

Designed to automatically batter and crumb a full range of products including hamburgers, chicken schnitzels and meatballs.

This variable speed controlled machine incorporates removable parts for easy cleaning.