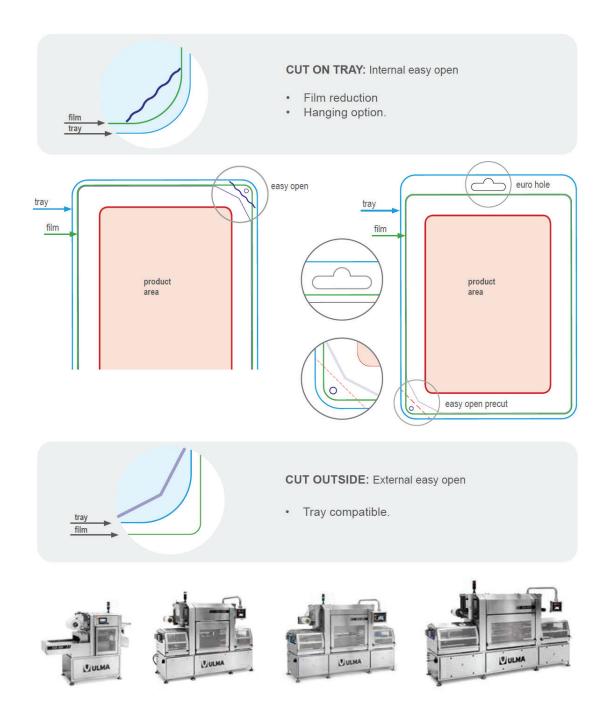

## **#ULMAWeCare** \_ BENEFITS

- 100% recyclable cardboard
- Up to 80% plastic reduction
- Fully separable materials

Increased shelf life

Easy of recycling

Highlight and improve product appearance

The LeafSkin<sup>™</sup> solution is a skin protruding packaging application in tray sealing machines, which is available in different models, types of cut and presentation. (CUT ON TRAY & CUT OUTSIDE in TSA range) (CUT OUTSIDE in TSB range)