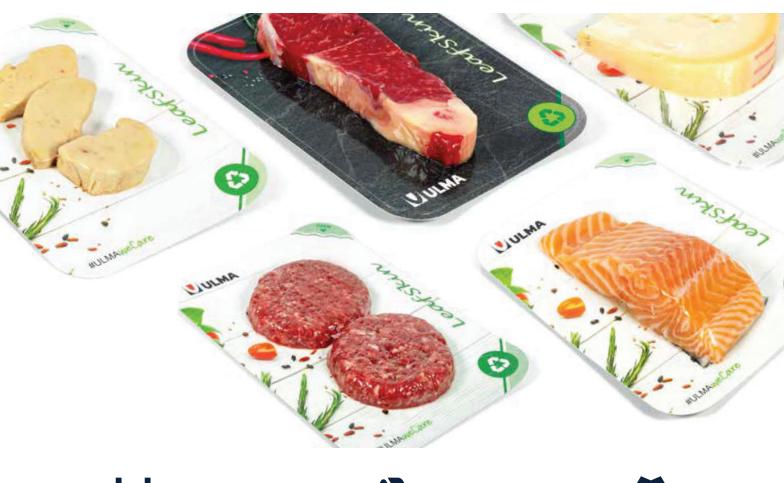

## LeafSkin™

LeafSkin<sup>™</sup> is one of our most sustainable tray sealing packaging solutions. It incorporates an easy-open corner to remove the lid and a recycling corner to separate the different materials and make the recycling process easier.

## **#ULMAWeCare** \_ BENEFITS

- 100% recyclable cardboard
- Up to 80% plastic reduction
- Fully separable materials

Increased shelf life

Easy of recycling

Highlight and improve product appearance

The LeafSkin<sup>™</sup> solution is a skin protruding packaging application in tray sealing machines, which is available in different models, types of cut and presentation. (CUT ON TRAY & CUT OUTSIDE in TSA range) (CUT OUTSIDE in TSB range)