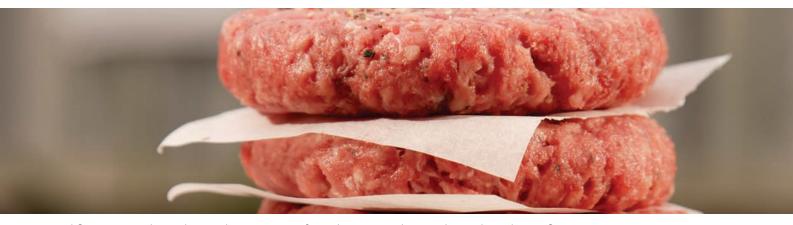

## Viking Planus Burger Former & Stacker

Fully automatic burger forming machine with 40lt hopper and outfeed conveyor, provided with security cover. Standard model equipped with paper interleaving system.

Programs can be saved in order to recall the stored disposition of different types of burgers.

Completely built out of AISI 304 stainless steel and other approved materials for food industry according to the Machine Directive 2006/42/CE.