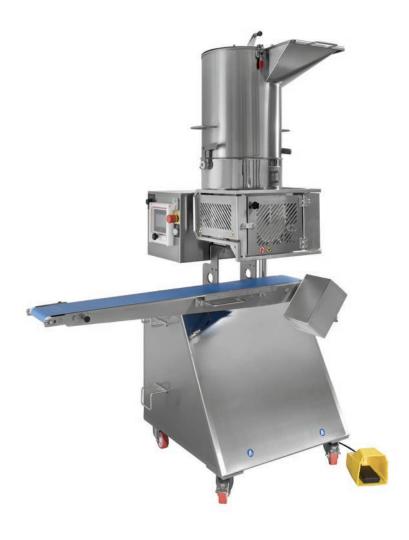

## Viking Planus Burger Former & Stacker

Fully automatic burger forming machine with 40lt hopper and outfeed conveyor, provided with security cover. Standard model equipped with paper interleaving system.

Machine is equipped with an output conveyor length 1 meter.

By means of a touch screen the operator can program the number of burgers to stack and the distance between stacks.

## Standard Technical Specifications

| Capacity                                                        | adjustable, up to 2,300 - 3,300 pieces/hr     |
|-----------------------------------------------------------------|-----------------------------------------------|
| Burger Weight                                                   | variable 70 - 180g at 100mm diameter          |
| Burger Diameter                                                 | 100mm                                         |
| Hopper Capacity                                                 | 40L                                           |
| Outfeed Belt Length                                             | 1000mm                                        |
| Machine Dimensions (L $\times$ W $\times$ H) incl. outfeed belt | 1425 x 807 x 2185mm                           |
| User Interface                                                  | Touchscreen & Programmable                    |
| Hygiene                                                         | Disassembled without tools for quick cleaning |
| Power                                                           | 415V 10A                                      |
| Net Weight                                                      | 200kg                                         |