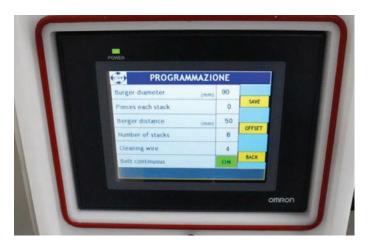

Machine is equipped with an output conveyor length 1 meter.

By means of a touch screen the operator can program the number of burgers to stack and the distance between stacks.

Programs can be saved in order to recall the stored disposition of different types of burgers.

Completely built out of AISI 304 stainless steel and other approved materials for food industry according to the Machine Directive 2006/42/CE.

Machine equipped with automatic wire cleaning system.

Modifications made to the machine at time of purchase may change the technical specifications.