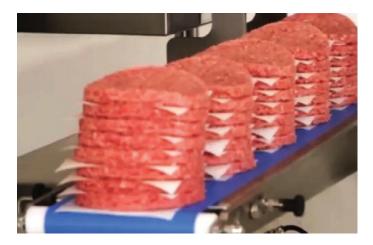

## Viking Planus Burger Former & Stacker

Fully automatic burger forming machine with 40lt hopper and outfeed conveyor, provided with security cover. Standard model equipped with paper interleaving system.

Machine is equipped with an output conveyor length 1 meter.

By means of a touch screen the operator can program the number of burgers to stack and the distance between stacks.