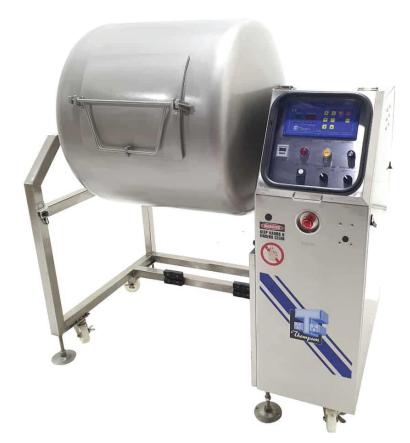

## Thompson 500 Vacuum Tumbler

1300 88 99 51 vikingfoodsolutions.com.au 35 Shirley Way, Epping 3076 VIC 9 Mcilwraith Street, Wetherill Park 2164 NSW

## **Standard Technical Specifications**

| Tumbler Capacity         | 200kg                            |
|--------------------------|----------------------------------|
| Vacuum Pump Capacity     | 40m³/h (2hp/1.5kW)               |
| Voltage                  | 415V 10A                         |
| Machine Size (W x L x H) | 1490 x 910 x 1660mm <sup>3</sup> |
| Dimensions               | 960 x 860 x 765mm³               |
| Machine Weight           | 480kg                            |

Thompson Vacuum Tumblers are constructed with heavy duty stainless steel, BUSCH vacuum pumps with liquid trap, variable speed, continuous vacuum and reverse discharge function.

Great for marinated product, improved quality, increased productivity and higher profit margins.