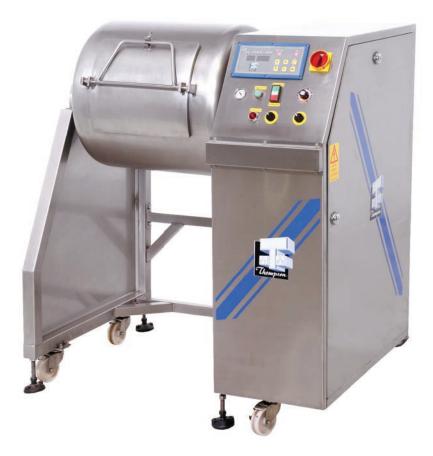

## Thompson 300 Vacuum Tumbler

## Standard Technical Specifications

| Tumbler Capacity         | 120kg                |
|--------------------------|----------------------|
| Vacuum Pump Capacity     | 21m3/h (1 ½ hp/1kW)  |
| Voltage                  | 415V 10A             |
| Machine Size (W x L x H) | 1350 x 985 x 1480mm³ |
| Dimensions               | 820 x 720 x 735mm3   |
| Machine Weight           | 260kg                |

Thompson Vacuum Tumblers are constructed with heavy duty stainless steel, BUSCH vacuum pumps with liquid trap, variable speed, continuous vacuum and reverse discharge function.

Great for marinated product, improved quality, increased productivity and higher profit margins.