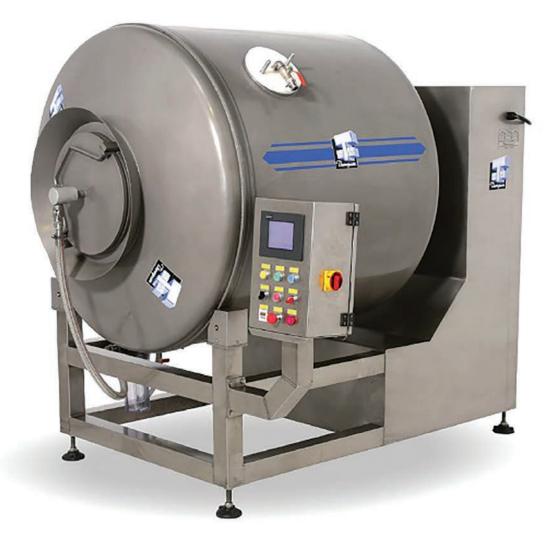

## Thompson 2000 Vacuum Tumbler

## Standard Technical Specifications

| Tumbler Capacity         | 800kg                 |
|--------------------------|-----------------------|
| Vacuum Pump Capacity     | 100m³/h (5hp/4kW)     |
| Voltage                  | 415V / 20A            |
| Machine Size (W x L x H) | 1374 x 2264 x 1987mm³ |
| Machine Weight           | 1250kg                |

Thompson Vacuum Tumblers are constructed with heavy duty stainless steel, BUSCH vacuum pumps with liquid trap, variable speed, continuous vacuum and reverse discharge function.

Great for marinated product, improved quality, increased productivity and higher profit margins.