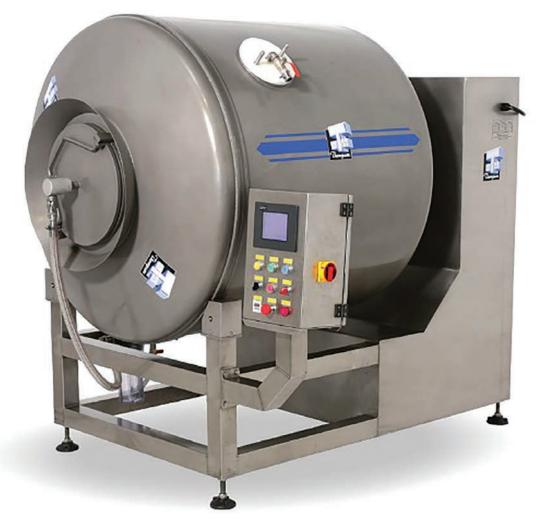

## **Thompson 1500 Vacuum Tumbler**

## Standard Technical Specifications

| Tumbler Capacity         | 600kg                 |
|--------------------------|-----------------------|
| Vacuum Pump Capacity     | 63m³/h (3hp/2.4kW)    |
| Voltage                  | 415V 10A              |
| Machine Size (W x L x H) | 1274 x 2031 x 1787mm³ |
| Machine Weight           | 800kg                 |

Thompson Vacuum Tumblers are constructed with heavy duty stainless steel, BUSCH vacuum pumps with liquid trap, variable speed, continuous vacuum and reverse discharge function.

Great for marinated product, improved quality, increased productivity and higher profit margins.