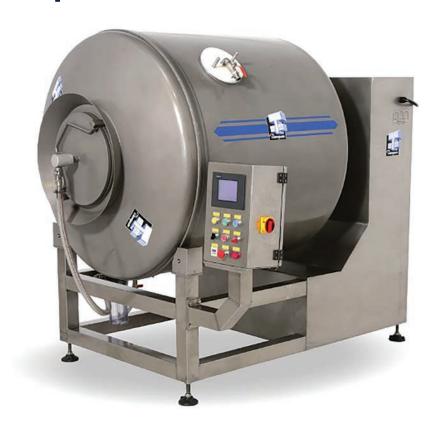

## **Thompson 1000 Vacuum Tumbler**

Thompson Vacuum Tumblers are constructed with heavy duty stainless steel, BUSCH vacuum pumps with liquid trap, variable speed, continuous vacuum and reverse discharge function.

Great for marinated product, improved quality, increased productivity and higher profit margins.

## Standard Technical Specifications

| Tumbler Capacity         | 400kg                 |
|--------------------------|-----------------------|
| Vacuum Pump Capacity     | 40m³/h (2hp/2.5kW)    |
| Voltage                  | 415V 10A              |
| Machine Size (W x L x H) | 1116 x 1926 x 1708mm³ |
| Machine Weight           | 650kg                 |