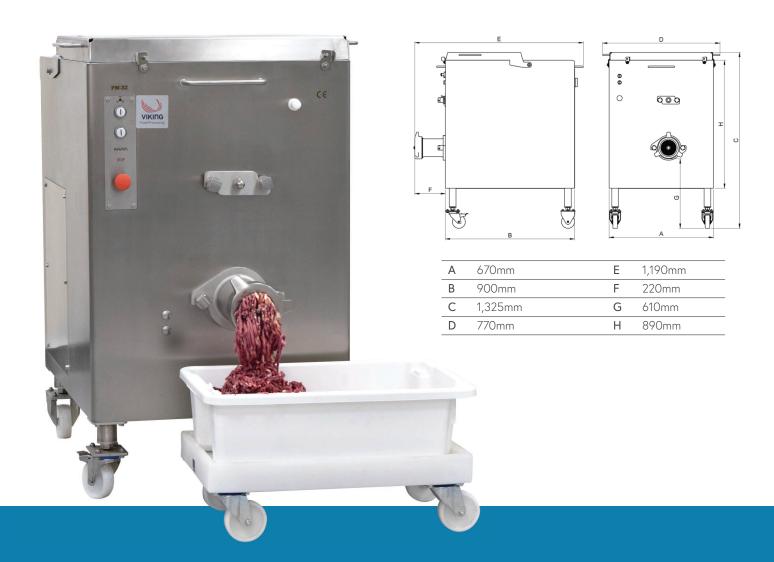

## **VIKING PM32 MIXER MINCER**

VIKING

Removable
Paddle & Barrel

Save your fingers!

Reversing Feed Screw

| Cutting Size       | #32                                      |
|--------------------|------------------------------------------|
| Output             | 700kg per hour                           |
| Power Supply       | 3 Phase 415V/ 20A                        |
| Dimensions (WxDxH) | 770 x 1050 x 1325mm (excl. barrel)       |
| Load Height        | 1100mm                                   |
| Optional           | Interlocking Safety Guard,<br>Foot Pedal |
|                    |                                          |