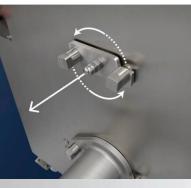

## **VIKING PM32 MIXER MINCER**

VIKING

Removable
Paddle & Barrel

Save your fingers!

Reversing Feed Screw

| Cutting Size       | #32                                      |
|--------------------|------------------------------------------|
| Output             | 700kg per hour                           |
| Power Supply       | 3 Phase 415V/ 20A                        |
| Dimensions (WxDxH) | 770 x 1050 x 1325mm (excl. barrel)       |
| Load Height        | 1100mm                                   |
| Optional           | Interlocking Safety Guard,<br>Foot Pedal |
|                    |                                          |