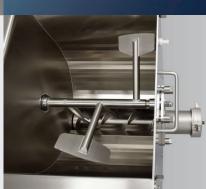

## Viking PM32 Mixer Mincer

Made and designed in Europe - the Viking PM models are an extremely durable range of mixer mincers with well thought out additional features making it one of Australia's popular unit amongst butchers, and meat processing facilities.

## **VIKING PM32 MIXER MINCER**

VIKING

Removable
Paddle & Barrel

Save your fingers!

Reversing Feed Screw

| Cutting Size       | #32                                      |
|--------------------|------------------------------------------|
| Output             | 700kg per hour                           |
| Power Supply       | 3 Phase 415V/ 20A                        |
| Dimensions (WxDxH) | 770 x 1050 x 1325mm (excl. barrel)       |
| Load Height        | 1100mm                                   |
| Optional           | Interlocking Safety Guard,<br>Foot Pedal |
|                    |                                          |

## Features and Benefits

- Removable Barrel
- Soft-closing Lid System
- Auto-reverse Mixing Paddles
- Removable Mixing Paddle
- Polished Finish
- Automatic Feeding