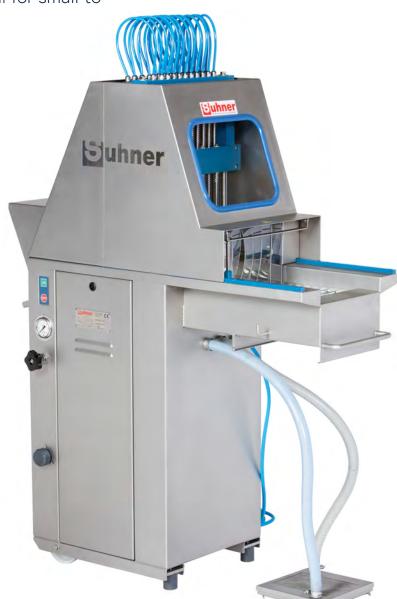

## Semi Automatic WS20 Brine Injector

The efficient WS20 Suhner Injectors have proven to be robust, high performance machines, ideal for small to medium size brine injecting applications.

## **Special Features**

- Compact high grade steel construction
- Removable conveyor belt without tools
- Low maintenance
- Easy to operate and to clean
- On mobile frame
- 1500kg Capacity per hour
- 300mm Conveyor width
- Adjustable Conveyor speed
- Quick release needles
- Triple Filtered
- 0-4.5 Bar Pressure Range
- Made in Switzerland
  - 1270 x 560 x 1720/1920mm