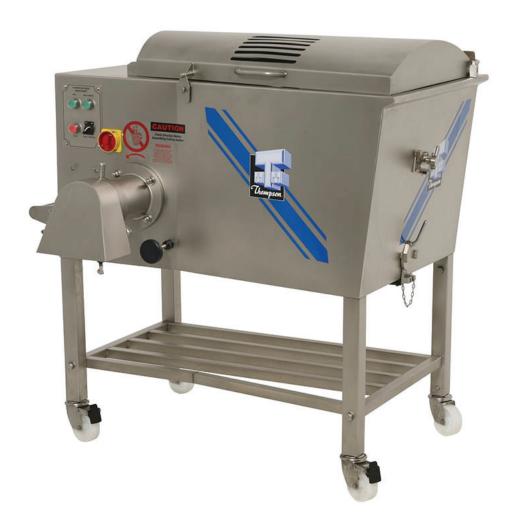

## **Thompson 900E Mixer Mincer**

The Thompson 900E's ergonomic design offers a comfortable loading and discharge height.

It is Stainless Steel and has an air operated foot switch.

(Shown with optional guard and feedscrew ejector).

## Standard Technical Specifications

| Cutting Size       | #42                                                 |
|--------------------|-----------------------------------------------------|
| Capacity           | 120L/60kg                                           |
| Output             | 2,400kg/hour                                        |
| Load Height        | 1070mm                                              |
| Machine Dimensions | 1,166 x 891 x 1,287mm                               |
| Output Height      | 720mm                                               |
| Foot Pedal Control | Standard                                            |
| Power Supply       | 415V/20A                                            |
| Optional           | Tray Rack, Feedscrew Ejector and Cutting Head Guard |