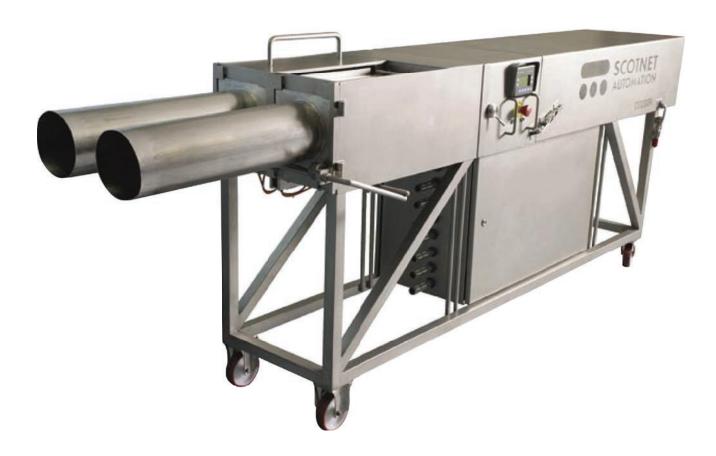

## **Scotnet Double Stuffer**

This high speed Scotnet Double Stuffer is able to manage the biggest processing job.

## Includes:

- Four Tubes
- Two Chambers, fully enclosed design for easy cleaning
- Two Pistons, made from stainless steel

## Standard Technical Specifications

| Output       | 1200 units/hour<br>2500meters/day | Dimensions<br>(L x W x H) | 2927 x 603 x 1073mm |
|--------------|-----------------------------------|---------------------------|---------------------|
| Air Pressure | 80 psi                            | Power                     | 240V                |
| Options      | Auto water injection              |                           |                     |