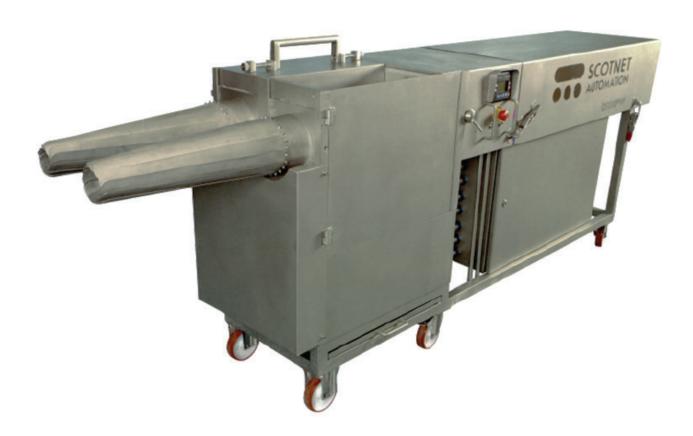

## **Scotnet Double Meat Press**

The market leading double chamber high speed press for forming meat and poultry products.

## Includes:

- Two Casing Tubes
- Complete Tooling Set in any size from 70-190mm

## Standard Technical Specifications

| Output       | 1000 units/hour      | Dimensions<br>(L x W x H) | 2855 x 603.8 x<br>1068mm |
|--------------|----------------------|---------------------------|--------------------------|
| Air Pressure | 80 psi               | Power                     | 240V                     |
| Options      | Auto water injection |                           |                          |