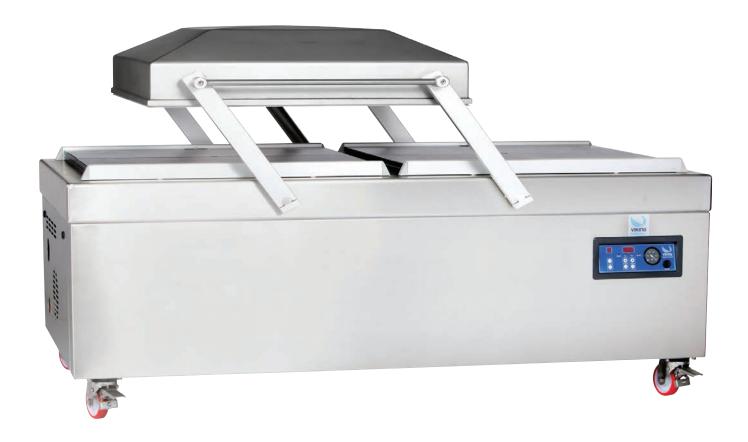

## Viking V920 Swing Lid Vacuum Packer

The advanced technology of the V920 model caters for ultra large scale production applications.

With seal bars over 1m in length this model is designed for fast packaging in industrial scale production line applications.

## Standard Technical Specifications

| Model                           | V920                 |
|---------------------------------|----------------------|
| Vacuum Pump Capacity            | Busch 302m³/h        |
| Net Seal Bar Length             | 1090mm x 4           |
| Usable Chamber Size (L x W x H) | 730 x 1090 x 280mm   |
| Machine Dimensions (L x W x H)  | 2420 x 1210 x 1130mm |
| Voltage                         | 415V / 20A           |
| Power Consumption               | 7.0 - 9.0kW          |
| Dual Seal Control               | Standard Feature     |