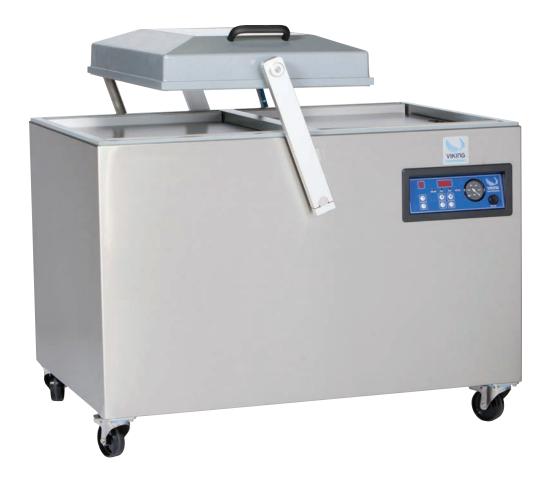

## Viking V720 Swing Lid Vacuum Packer

Excellent value for size, the V720 double aluminium chamber model Vacuum Packer gives the operator greater flexibility with its large sealing areas at a comfortable working height.

Swing lid model Vacuum Packers improve workflow and increase production output rates.

## Standard Technical Specifications

| Model                           | V720                 |
|---------------------------------|----------------------|
| Vacuum Pump Capacity            | Busch 100m³/h        |
| Net Seal Bar Length             | 540mm x 4            |
| Usable Chamber Size (L x W x H) | 700 x 540 x 235mm    |
| Machine Dimensions (L x W x H)  | 1260 x 1010 x 1070mm |
| Voltage                         | 415V / 20A           |
| Power Consumption               | 3.5 - 4.5kW          |
| Dual Seal Control               | Standard Feature     |