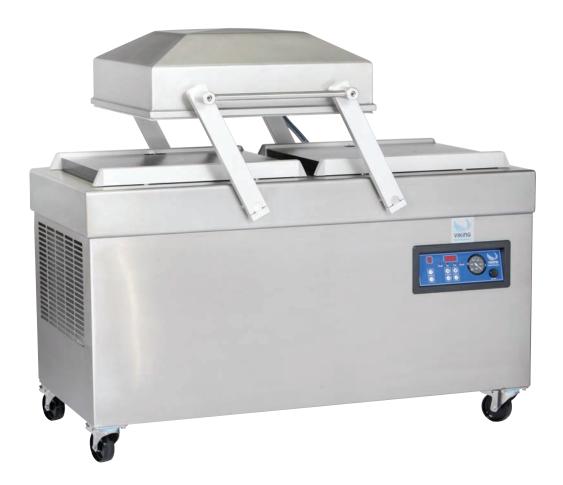

## Viking V695 Swing Lid Vacuum Packer

The V695 model with its Stainless Steel flat working plate is a very heavy duty machine.

It has the capacity for production line applications and results in both workplace efficiency and improved profits.