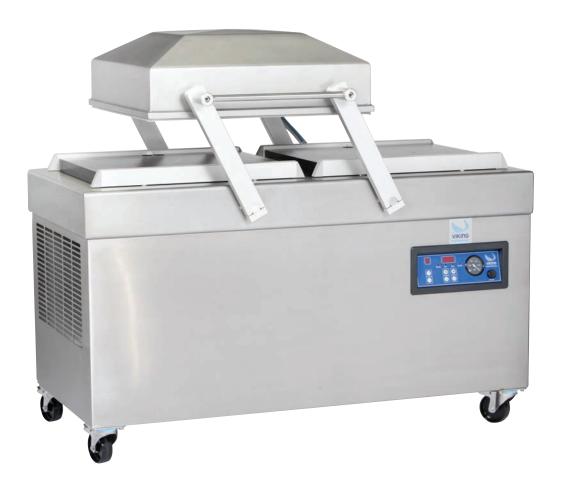

## Viking V620 Swing Lid Vacuum Packer

The V620 model Stainless Steel flat working plate is renowned for operator ease and superior quality. It is ideally suited for value adding packaging including cheese and small portion packs.

## Standard Technical Specifications

| Model                           | V620                |
|---------------------------------|---------------------|
| Vacuum Pump Capacity            | Busch 100m³/h       |
| Net Seal Bar Length             | 610mm x 4           |
| Usable Chamber Size (L x W x H) | 500 x 610 x 240mm   |
| Machine Dimensions (L x W x H)  | 1490 x 920 x 1100mm |
| Voltage                         | 415V / 20A          |
| Power Consumption               | 3.5 - 4.5kW         |
| Dual Seal Control               | Standard Feature    |