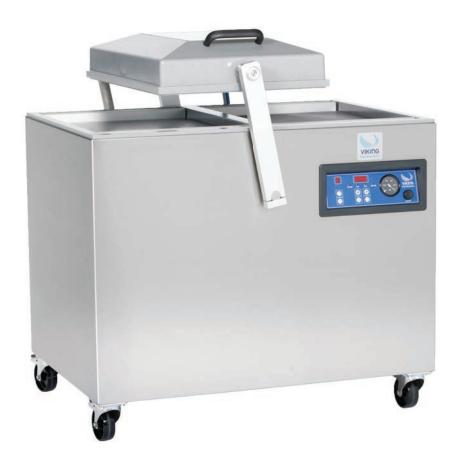

## Viking V520 Swing Lid Vacuum Packer

The most compact double aluminium chamber machine of the Viking range, the V520 model is ideal for high production in a limited working space.

The operator can load one chamber while the vacuum process completes in the other chamber.