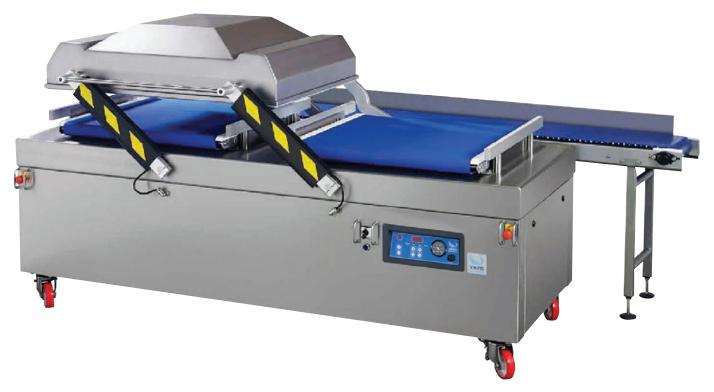

## Viking V1020 Swing Lid Vacuum Packer

Pictured with optional outfeed conveyor

Heavy-duty full stainless steel automatic packaging machine with conveyor belt for industrial applications.

## **Standard Technical Specifications**

| Model                              | V1020                |
|------------------------------------|----------------------|
| Vacuum Pump Capacity               | Busch 300m³/h        |
| Net Seal Bar Length                | 840mm x 2            |
| Usable Chamber Size (L $x W x H$ ) | 840 x 890 x 220mm    |
| Machine Dimensions (L $x W x H$ )  | 1061 x 2420 x 1150mm |
| Voltage                            | 415V - 50Hz / 32A    |
| Power Consumption                  | 7.0 - 9.0kW          |
| Dual Seal Control                  | Standard Feature     |
| Machine Cycle                      | 30 - 50 sec          |
| Compressed Air                     | 6 - 8 bar            |
| Weight                             | 850kg                |