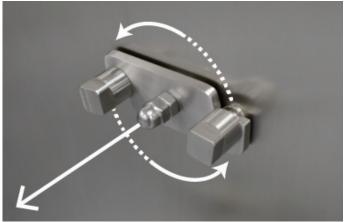

## **Features**

Polished Finish

Removable Paddle & Barrel

Soft Close

Reversing Feedscrew