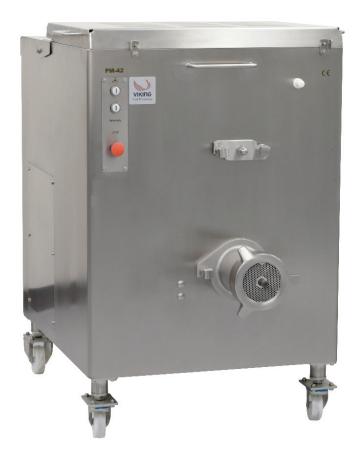

## Viking PM 42 Mixer Mincer

High performance Mixer Mincer, ideal for use in supermarkets and the meat industry, combining excellent mixing and grinding properties.

## Features:

- Integrated stainless steel mixer mincer
- Gear drive transmission
- · Full stainless steel cutting head
- Automatic feeding with 100kg Bowl
- Auto reverse mixing paddles

Modifications made to the machine at time of purchase may change the technical specifications.