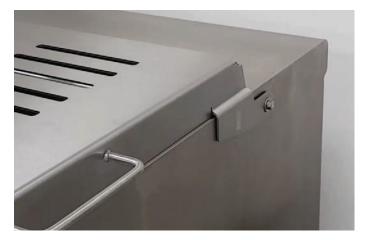

## **Features**

Polished Finish

Removable Paddle & Barrel

Soft Close

Reversing Feedscrew