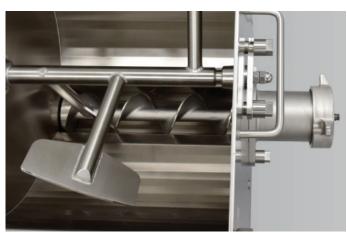

## Features:

- Integrated stainless steel mixer mincer
- Gear drive transmission
- · Full stainless steel cutting head
- Automatic feeding with 100kg Bowl
- Auto reverse mixing paddles

Modifications made to the machine at time of purchase may change the technical specifications.

## **Features**

Polished Finish

Removable Paddle & Barrel

Soft Close

Reversing Feedscrew