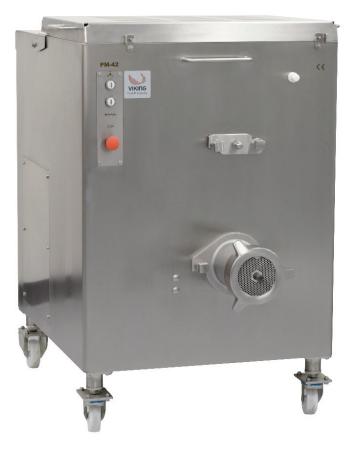

## Viking PM 42 Mixer Mincer

## Standard Technical Specifications

| Cutting Size           | #42                                   |
|------------------------|---------------------------------------|
| Capacity               | 2,800kg/hr                            |
| Grinder Motor          | 415V 32A                              |
| Mixer Motor            | 3 Phase 1.1kW                         |
| Load Height            | 1200mm                                |
| Dimensions (W x H x D) | 910 x 1260 x 1150mm excl. Barrel      |
| Barrel Height          | 400mm                                 |
| Optional               | Interlocking Safety Guard, Foot Pedal |

High performance Mixer Mincer, ideal for use in supermarkets and the meat industry, combining excellent mixing and grinding properties.

## Features:

- Integrated stainless steel mixer mincer
- Gear drive transmission
- · Full stainless steel cutting head
- Automatic feeding with 100kg Bowl
- Auto reverse mixing paddles

Modifications made to the machine at time of purchase may change the technical specifications.