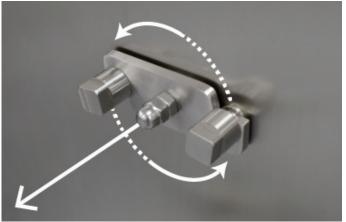

## **Features**

Polished Finish

Removable Paddle & Barrel

Soft Close

Efficient Feedscrew