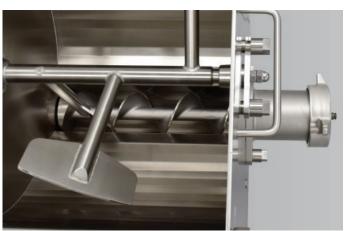

High performance Mixer Mincer, ideal for use in supermarkets and the meat industry, combining excellent mixing and grinding properties.

## Features:

- Integrated stainless steel mixer mincer
- Gear drive transmission
- · Full stainless steel cutting head
- Automatic feeding with 100kg Bowl
- Auto reverse mixing paddles

Modifications made to the machine at time of purchase may change the technical specifications.

## **Features**

Polished Finish

Removable Paddle & Barrel

Soft Close

Efficient Feedscrew