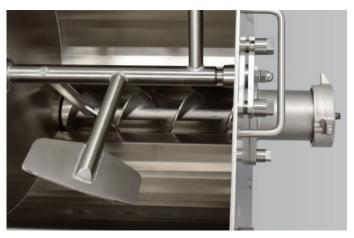

## **Features**

Polished Finish

Removable Paddle & Barrel

Soft Close

Reversing Feedscrew