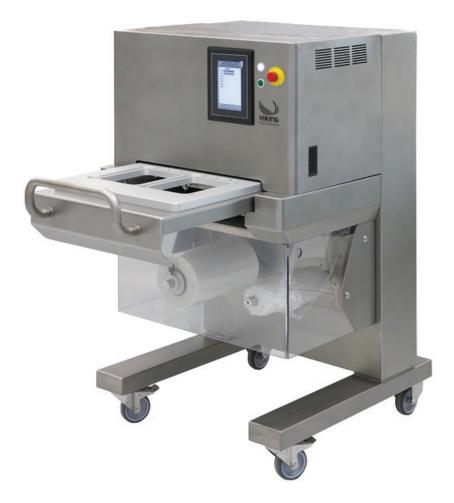

## Viking AMAPs Tray Sealer

This free-standing tray sealer allows for high production levels, and is gas-flush.

It provides a complete seal on your MAP Tray, with the product retaining its colour and vitamin content.

## **Standard Technical Specifications**

| Efficiency                | 4 cycles/min       | Covering  | Stainless Steel  |
|---------------------------|--------------------|-----------|------------------|
| Dimensions (L x W x<br>H) | 810 x 785 x 1350mm | Knife     | Contour Knife    |
| Seal Length               | 325 x 265mm        | Gas Flush | Standard Feature |
| Seal Width                | 3mm                | Power     | 240V             |

## Features:

- Semi Automatic
- 4 Cycles per minute
- Auto Tray Ejector
- No Vacuum Pump required
- Film Photo Cell Eye
- 240 Volt, Single Phase
- Mobile Frame
- Optional Tray Configuration
- Quick Release Film
- User friendly PLC
- Made in Holland