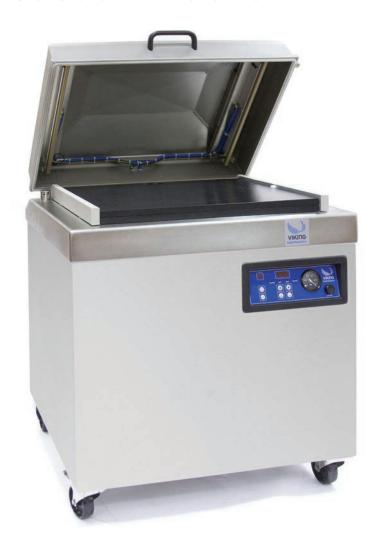

## Viking V423 Freestanding Vacuum Packer

Easy to operate and clean, the V423 model with its flat Stainless Steel working plate and double seal bars has increased capacity for packaging large and specialised products such as cheese wheels and full leg hams.

## Standard Technical Specifications

| Model                           | V423               |
|---------------------------------|--------------------|
| Vacuum Pump Capacity            | Busch 100m³/h      |
| Net Seal Bar Length             | 550mm x 2          |
| Usable Chamber Size (L x W x H) | 550 x 710 x 200mm  |
| Machine Dimensions (L x W x H)  | 920 x 790 x 1125mm |
| Voltage                         | 415V / 10A         |
| Power Consumption               | 3.5 - 5.0kW        |
| Dual Seal Control               | Standard Feature   |