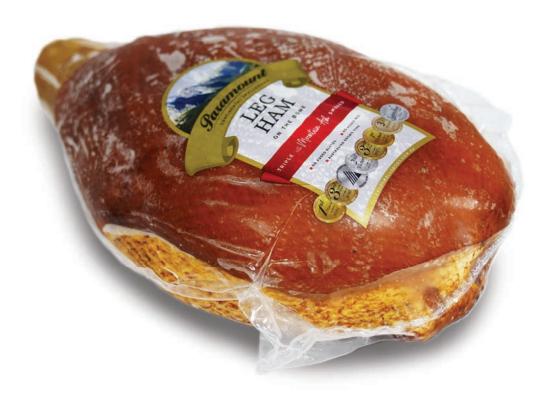

## Viking V423 Freestanding Vacuum Packer

Easy to operate and clean, the V423 model with its flat Stainless Steel working plate and double seal bars has increased capacity for packaging large and specialised products such as cheese wheels and full leg hams.