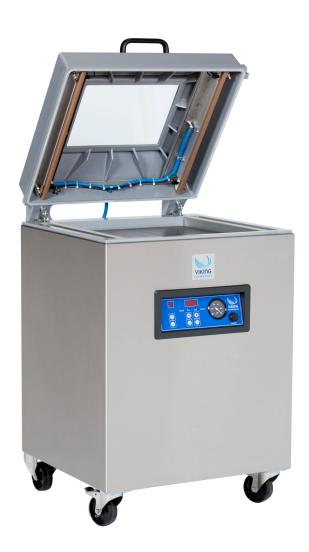

## Viking V323 & V323A Freestanding Vacuum Packers

The Stainless Steel 323 floor model Vacuum Packer is a very heavy duty, essentially designed for the cheese and food production industries.

Its double seal bars allow for high volume production.

## Standard Technical Specifications

| Model                           | V323                | V323A              |
|---------------------------------|---------------------|--------------------|
| Vacuum Pump Capacity            | Busch 63m³/h        |                    |
| Net Seal Bar Length             | 510mm x 2           |                    |
| Usable Chamber Size (L x W x H) | 500 x 510 x 200mm   | 500 x 510 x 230mm  |
| Machine Dimensions (L x W x H)  | 630 x 700 x 1060mm  | 700 x 690 x 1070mm |
| Voltage                         | 415V / 10A          |                    |
| Power Consumption               | 2.5kW / 2.4 - 3.5kW |                    |