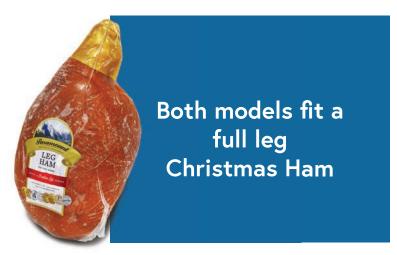

## Standard Technical Specifications

| Model                           | V323                | V323A              |
|---------------------------------|---------------------|--------------------|
| Vacuum Pump Capacity            | Busch 63m³/h        |                    |
| Net Seal Bar Length             | 510mm x 2           |                    |
| Usable Chamber Size (L x W x H) | 500 x 510 x 200mm   | 500 x 510 x 230mm  |
| Machine Dimensions (L x W x H)  | 630 x 700 x 1060mm  | 700 x 690 x 1070mm |
| Voltage                         | 415V / 10A          |                    |
| Power Consumption               | 2.5kW / 2.4 - 3.5kW |                    |