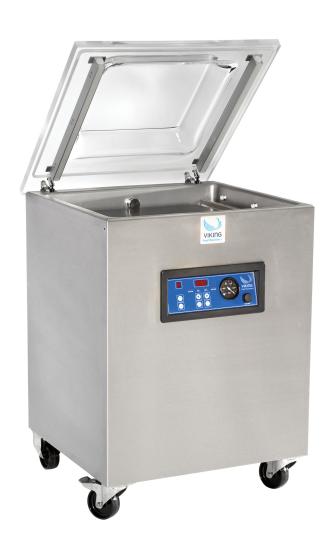

## Viking V323 & V323A Freestanding Vacuum Packers

The Stainless Steel 323 floor model Vacuum Packer is a very heavy duty, essentially designed for the cheese and food production industries.

Its double seal bars allow for high volume production.

## Standard Technical Specifications

| Model                           | V323                | V323A              |
|---------------------------------|---------------------|--------------------|
| Vacuum Pump Capacity            | Busch 63m³/h        |                    |
| Net Seal Bar Length             | 510mm x 2           |                    |
| Usable Chamber Size (L x W x H) | 500 x 510 x 200mm   | 500 x 510 x 230mm  |
| Machine Dimensions (L x W x H)  | 630 x 700 x 1060mm  | 700 x 690 x 1070mm |
| Voltage                         | 415V / 10A          |                    |
| Power Consumption               | 2.5kW / 2.4 - 3.5kW |                    |