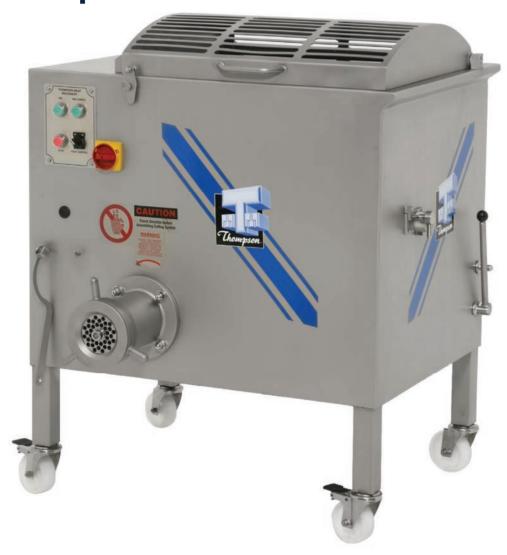

## **Thompson 900 Premium Mixer Mincer**

Mincer is designed to mince fresh meat fast acheiving outputs only expected from much larger machiens. Heavy Duty Stainless Steel construction.

(Shown with optional feedscrew ejector).

## Standard Technical Specifications

| Cutting Size        | #42                                                       |
|---------------------|-----------------------------------------------------------|
| Hopper Size         | 100L                                                      |
| Mix Capacity        | 60kg                                                      |
| Primary Cut - 13mm  | 2,000kg/hr                                                |
| Secondary Cut - 5mm | 1,500kg/hr                                                |
| Power               | 415V 20A                                                  |
| Floor Space - L x W | 908 x 1000mm                                              |
| Load Height         | 1045mm                                                    |
| Mix Motor           | 1.1kW                                                     |
| Grinding Motor      | 4kW                                                       |
| Optional            | Interlocking Safety Guard, Foot Pedal, Feedscrew Injector |