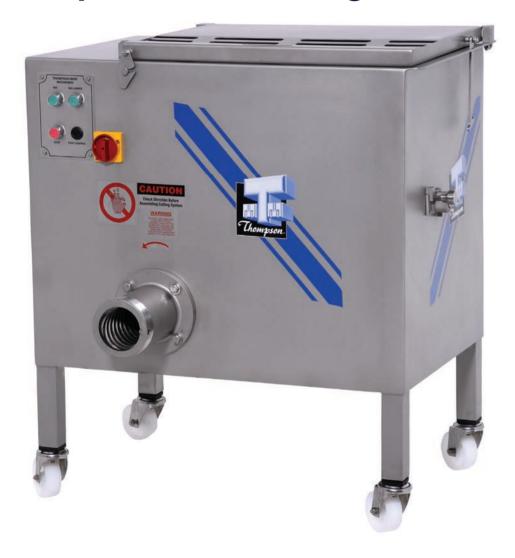

## Thompson 900 Omega Mixer Mincer

Mixer Mincer is best suited to medium mincing operations. A leader in its field this machine maintains the capacity to mince extremely effciently. Heavy Duty Steel construction.

Australian made and on wheels.

## Standard Technical Specifications

| Cutting Size           | #42                |
|------------------------|--------------------|
| Capacity               | 140L / 60kg        |
| Primary Cut - 13mm     | 2,000kg/hr         |
| Secondary Cut - 5mm    | 1,500kg/hr         |
| Power                  | 415V 20A           |
| Floor Space - L x W    | 985 x 911mm        |
| Load Height            | 1104mm             |
| Mix Motor              | 1.1kW              |
| Grinding Motor         | 4kW                |
| Dimensions (W x D x H) | 947 x 704 x 1173mm |