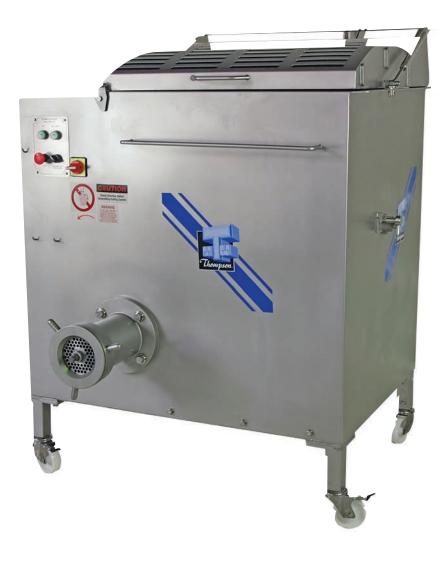

## **Thompson 3200 Mixer Mincer**

The Thompson 3200 heavy duty Mixer Mincer bridge the gap between the butcher shops and the larger industrial operations. Heavy duty Stainless Steel construction.

Australian made.

## Standard Technical Specifications

| Cutting Size           | #42                                   |
|------------------------|---------------------------------------|
| Hopper Size            | 300L                                  |
| Mix Capacity           | 200kg                                 |
| Primary Cut - 13mm     | 3,000kg/hr                            |
| Secondary Cut - 5mm    | 1,800kg/hr                            |
| Power                  | 415V 32A                              |
| Floor Space - L x W    | 1255 x 1189mm                         |
| Load Height            | 1317mm                                |
| Mix Motor              | 3.0HP / 2.2kW                         |
| Grinding Motor         | 12.5HP / 9.2kW                        |
| Bowl Diameter x Length | 594 x 800mm                           |
| Dimensions - L x W x H | 1115 x 1055 x 1376mm                  |
| Optional               | Interlocking Safety Guard, Foot Pedal |