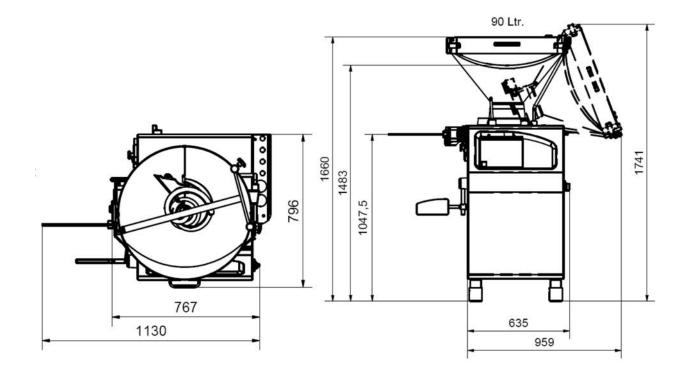

# REX VACUUM FILLER RVF 327 VIKING





The Rex 327 model Vacuum Filler is an extremely versatile machine, suitable for filling a wide range of individual requirements and processing various types of liquids or viscous substances.

- Perfect for small to large enterprises with frequently changing product
- Reliable, quick and easy cleaning
- Efficient energy running costs
- Guaranteed gentle transport of all filling substances
- Reliability through Quality
- Simple to operate Touch Screen



1300 88 99 51 www.vikingfoodsolutions.com.au

## Details RVF 327





## **FEATURES**

- Colour touch screen control panel
- Power regulated electronic servo drive Maintenance free!
- (not oil Hydraulic).
- 90L Hopper
- Rotary Vane pump with 4 vanes (8 chambers).
- Programmable computer control panel with 99 filling programs.
- · Maximum portioning precision, infinitely adjustable.
- Linking drive integrated into discharge (thus minimal residual product)
- · Exceptionally quiet, due to electronic servo drive.
- · All stainless steel, self supporting machine housing.
- Holding bracket for nozzles and accessories.
- Product draw back function.
- · Chamber drain plug for easy cleaning.
- · Adjustable hopper tipping height for operator convenience
- Inbuilt vacuum pump (21cbm).
- Pressure gauge for vacuum system, & pressure adjustment.
- Maximum filling capaci