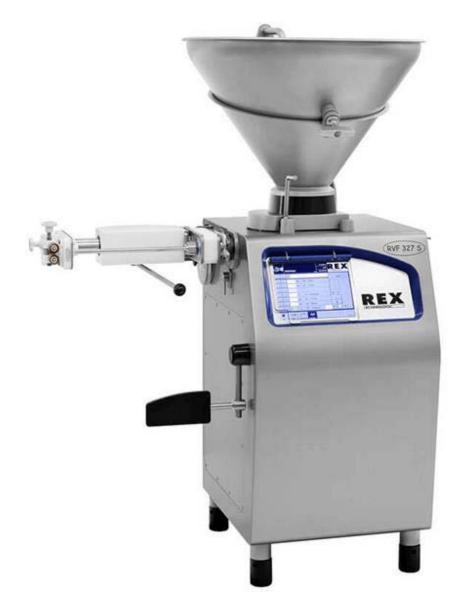

# REX VACUUM FILLER RVF 327 VIKING

The Rex 327 model Vacuum Filler is an extremely versatile machine, suitable for filling a wide range of individual requirements and processing various types of liquids or viscous substances.

## **FEATURES**

- Colour touch screen control panel
- Power regulated electronic servo drive Maintenance free!
- (not oil Hydraulic).
- 90L Hopper
- Rotary Vane pump with 4 vanes (8 chambers).
- Programmable computer control panel with 99 filling programs.
- · Maximum portioning precision, infinitely adjustable.
- Linking drive integrated into discharge (thus minimal residual product)
- · Exceptionally quiet, due to electronic servo drive.
- · All stainless steel, self supporting machine housing.
- Holding bracket for nozzles and accessories.
- Product draw back function.
- · Chamber drain plug for easy cleaning.
- · Adjustable hopper tipping height for operator convenience
- Inbuilt vacuum pump (21cbm).
- Pressure gauge for vacuum system, & pressure adjustment.
- Maximum filling capacity 2,700kg p/hr.
- Maximum pressure 40 bar.
- Portioning speed 350 pcs / min (40gr portions).
- Portioning weight 1 to 99,999g.
- Standard filling nozzles 25 & 40mm.
- Clipper outlet socket, for clipper, hamburger patti, cevapi cutter & meat ball attachments.