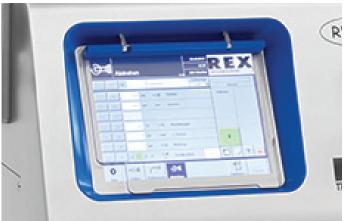

## **Features**

35 Bar Filling Pressure

Easy to use Touch screen

Manufactured in Germany

12 months warranty