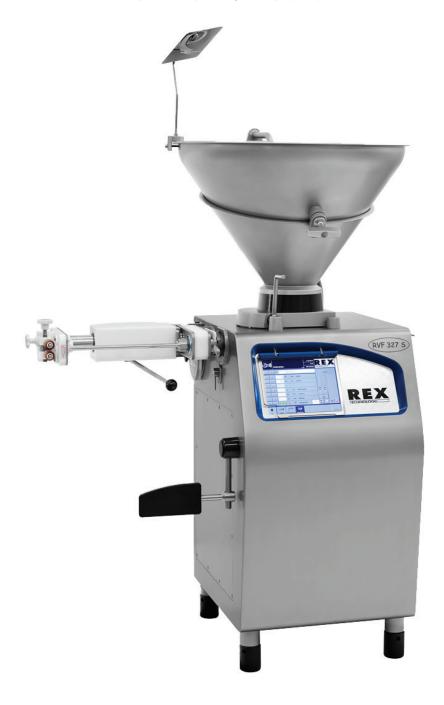

## **REX RVF 327 Vacuum Filler**

The RVF 327 is a perfect and cost-effective solution for newcomers to vacuum filling technology, yet also suitable as a replacement purchase for your existing filling machine.

It comes with all the technical features necessary for the trade and is ideal for frequent product changes.

The machine housing is manufactured completely from stainless steel in hygienic design, is compact and space saving.

Maximum infeed with minimal residual amounts of meat emulsion are typical here.

Modifications made to the machine at time of purchase may change the technical specifications.