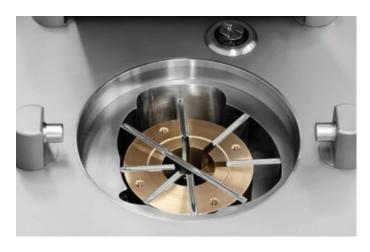

The machine housing is manufactured completely from stainless steel in hygienic design, is compact and space saving.

Maximum infeed with minimal residual amounts of meat emulsion are typical here.

Modifications made to the machine at time of purchase may change the technical specifications.