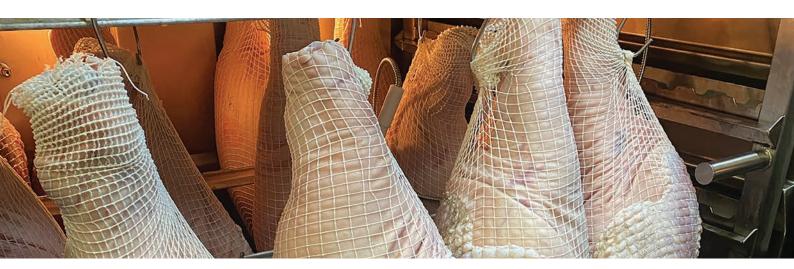

## Standard Technical Specifications

| Model                 | 1400                                                                                          |
|-----------------------|-----------------------------------------------------------------------------------------------|
| Capacity              | 12 - 15 Hams approx.                                                                          |
| Dimensions (Internal) | 660 x 660 x 1515mm                                                                            |
| Dimensions (External) | 860 x 810 x 2130mm                                                                            |
| Standard Features     | 200°C Temperature, Auto Vents, Internal Drip<br>Tray, Product Shower, External Control Keypad |
| Optional Features     | Single Phase, Oven Connect Program,<br>Cold Smoke                                             |
| Power                 | 3 PH 415V AC, 27 kw 38 A per phase 200°C<br>Cooking                                           |