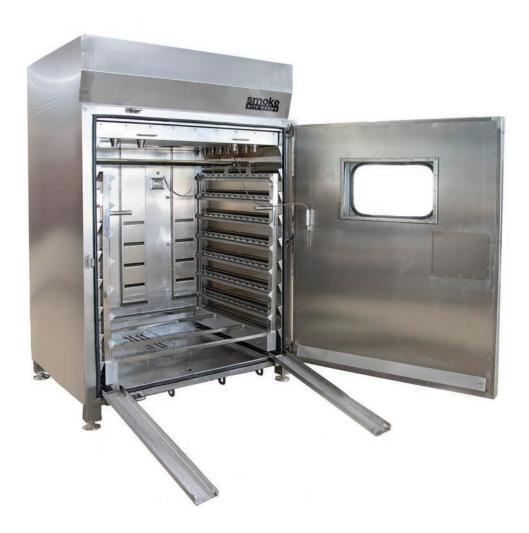

## Smoke Rite 1400 Smoke Oven

The Smoke Rite 1400 Oven is manufactured from high grade 304 stainless steel. (Internal & external)

The Microprocessor Controller is user friendly and stores 99 user set smoking, drying, cooking times & recipes.

## Standard Technical Specifications

| Model                 | 1400                                                                                          |
|-----------------------|-----------------------------------------------------------------------------------------------|
| Capacity              | 12 - 15 Hams approx.                                                                          |
| Dimensions (Internal) | 660 x 660 x 1515mm                                                                            |
| Dimensions (External) | 860 x 810 x 2130mm                                                                            |
| Standard Features     | 200°C Temperature, Auto Vents, Internal Drip<br>Tray, Product Shower, External Control Keypad |
| Optional Features     | Single Phase, Oven Connect Program,<br>Cold Smoke                                             |
| Power                 | 3 PH 415V AC, 27 kw 38 A per phase 200°C<br>Cooking                                           |