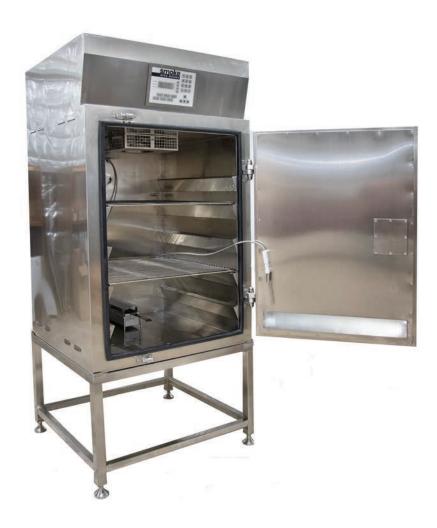

## Smoke Rite 1080 Smoke Oven

The Smoke Rite 1080 Oven is manufactured from high grade 304 stainless steel. (Internal & external)

The Microprocessor Controller is user friendly and stores 99 user set smoking, drying, cooking times & recipes.

## Standard Technical Specifications

| Model                 | 1080                                                                                                        |
|-----------------------|-------------------------------------------------------------------------------------------------------------|
| Capacity              | 6 - 8 Hams approx.                                                                                          |
| Dimensions (Internal) | 660 x 660 x 1065mm                                                                                          |
| Dimensions (External) | 825 x 870 x 1695mm                                                                                          |
| Standard Features     | 200°C Temperature, Internal Drip Tray                                                                       |
| Optional Features     | Single Phase, Auto Vents, External Control<br>Keyboard, Oven Connect Program, Product<br>Shower, Cold Smoke |
| Power                 | 415V 20A 5 Pin                                                                                              |