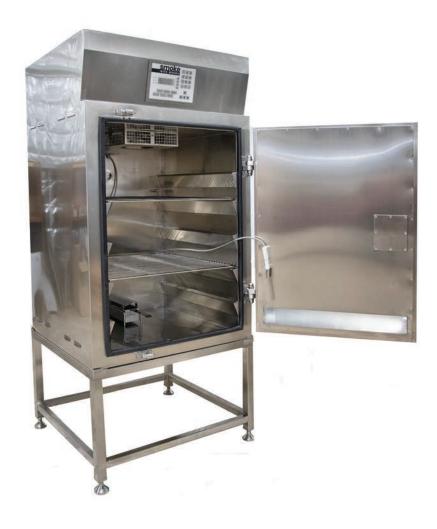

## Smoke Rite 1060 Smoke Oven

The Smoke Rite 1060 Oven is manufactured from high grade 304 stainless steel. (Internal & external)

The Microprocessor Controller is user friendly and stores 99 user set smoking, drying, cooking times & recipes.

## Standard Technical Specifications

| Model                 | 1060                                                                                                        |
|-----------------------|-------------------------------------------------------------------------------------------------------------|
| Capacity              | 4 - 6 Hams approx.                                                                                          |
| Dimensions (Internal) | 660 x 660 x 950mm                                                                                           |
| Dimensions (External) | 825 x 870 x 1900mm                                                                                          |
| Standard Features     | 200°C Temperature, Internal Drip Tray                                                                       |
| Optional Features     | Single Phase, Auto Vents, External Control<br>Keyboard, Oven Connect Program, Product<br>Shower, Cold Smoke |
| Power                 | Three Phase, 20 Amps (5 pin)                                                                                |