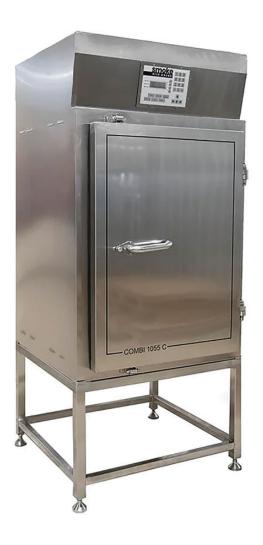

## Smoke Rite 1055 Smoke Oven

The Smoke Rite 1055 Oven is manufactured from high grade 304 stainless steel. (internal & external).

The Microprocessor Controller is user friendly and stores 99 user set smoking, drying, cooking times & recipes.

## Standard Technical Specifications

| Model                 | 1055                                                                             |
|-----------------------|----------------------------------------------------------------------------------|
| Capacity              | 4 - 6 Hams approx.                                                               |
| Dimensions (Internal) | 660 x 660 x 950mm                                                                |
| Dimensions (External) | 825 x 870 x 1900mm                                                               |
| Standard Features     | 200°C Temperature                                                                |
| Optional Features     | Cold Smoke, Oven Connect Program, Internal<br>Drip Tray, External Control Keypad |
| Power                 | 240V 15A                                                                         |