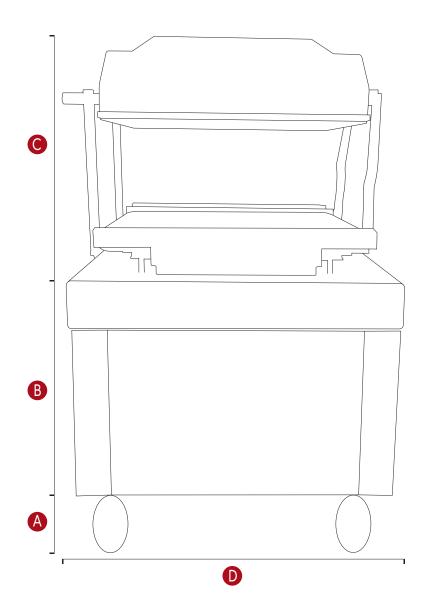

## Viking 1020 Auto Swing Lid Unit Measurements - Side On

| А | 150mm  |                      |
|---|--------|----------------------|
| В | 810mm  |                      |
| С | 620mm  | Height with Open Lid |
| D | 1100mm | Including Lid Arms   |