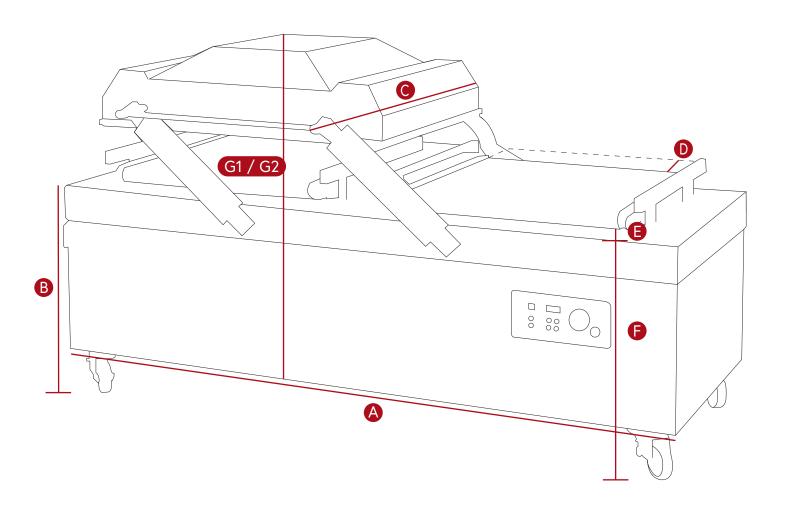

## Viking 1020 Auto Swing Lid Unit Measurements

| А  | 2415mm | Total Width                             |
|----|--------|-----------------------------------------|
| В  | 960mm  | Total Height including Wheels           |
| С  | 1100mm | Total Depth including Lid Arms          |
| D  | 60mm   | Conveyor Extension Past Rear of Machine |
| E  | 140mm  | Underside to Top of Conveyor            |
| F  | 880mm  | Floor to Underside of Conveyor          |
| G1 | 1020mm | Height with Closed Lid                  |
| G2 | 1580mm | Height with Open Lid                    |